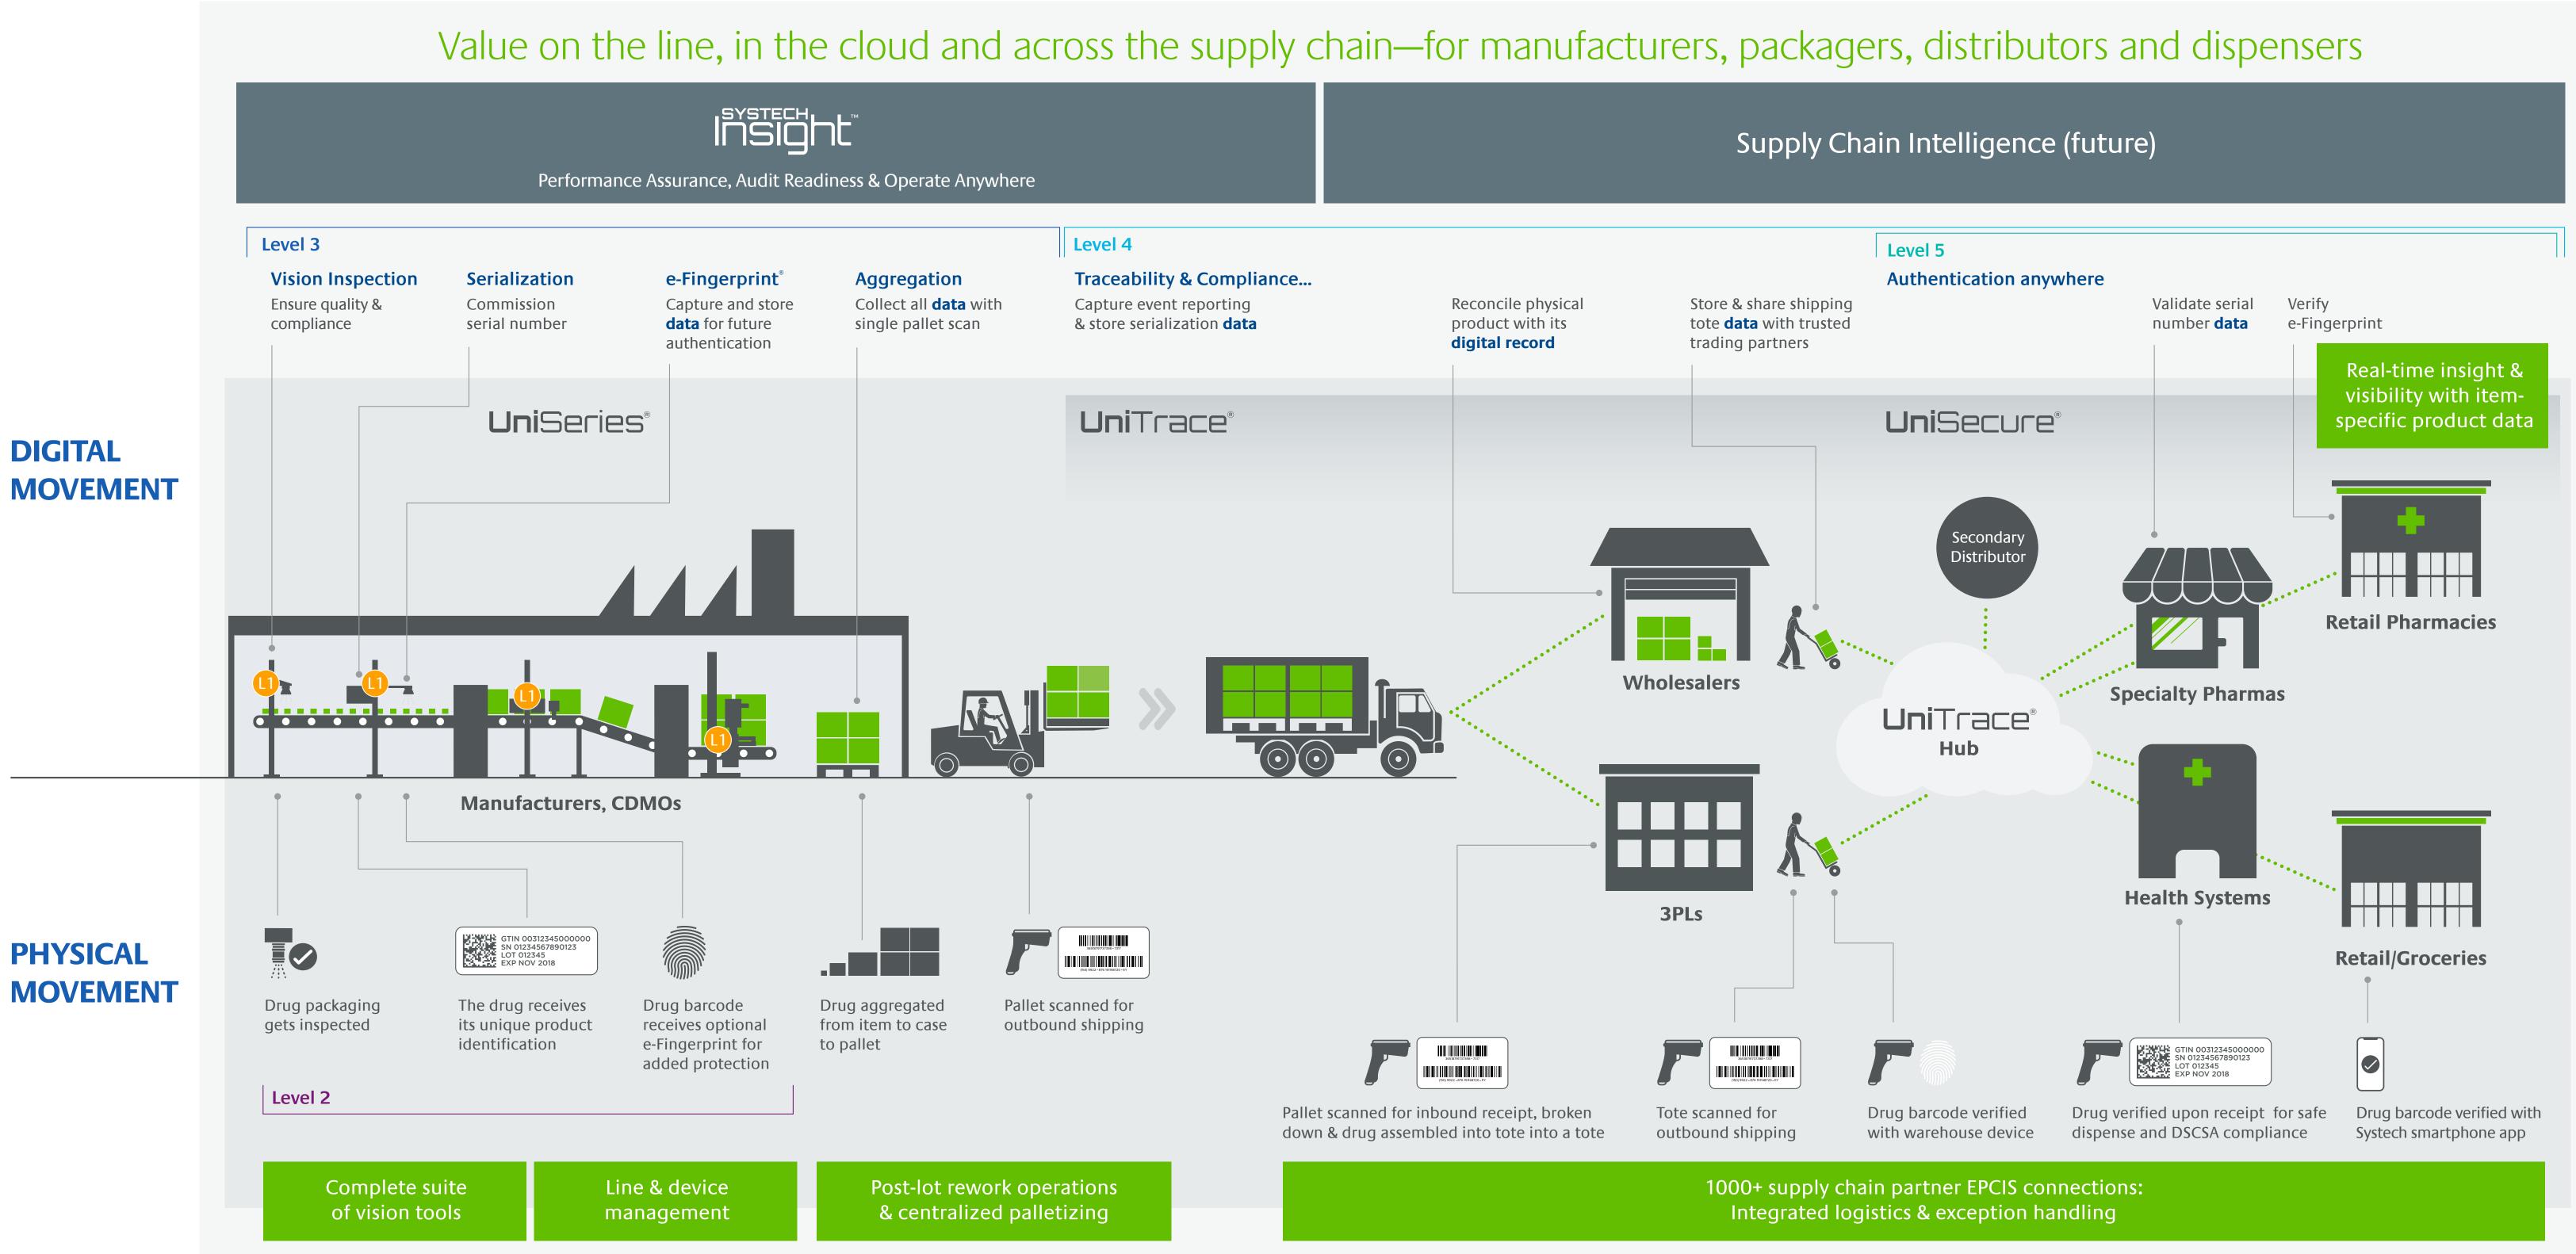

## A product journey supported by data Systech, your single vendor for the entire supply chain

Systech pioneered pharmaceutical serialization and has deep roots in packaging execution systems, line control and vision inspection. Our comprehensive platform delivers digital identification, secure item-level tracking and identity verification solutions for every stage of a product's life—from the packaging line to the consumer.

Systech delivers full-stack (L1 – L5) capabilities that can be deployed rapidly on any line, site or enterprise in any region

|  | LEVEL 5   AUTHENTICATION | <b>Verification</b> – Serialized product is verified for salable returns and e-Fingerprint is authenticated in the field                          |
|--|--------------------------|---------------------------------------------------------------------------------------------------------------------------------------------------|
|  | LEVEL 4   ENTERPRISE     | <b>Connectivity</b> – Comprehensive track-and-trace and compliance integrations enable supply chain visibility and connectivity                   |
|  | LEVEL 3   SITE           | Site Management – Provides site-level master data, serial number management, event reporting and manages offline serialization packing operations |
|  | LEVEL 2   LINE           | <b>Line Management</b> - Sets up line equipment and maintains serialization data integrity throughout the packaging lot/batch                     |
|  | LEVEL 1   DEVICE         | <b>Equipment Interfaces</b> – Work with existing or new packaging equipment                                                                       |